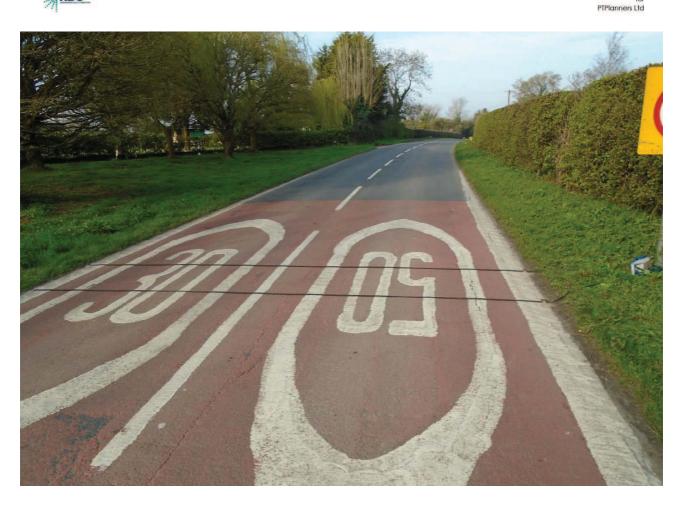

#### **Update**

Additional information received from applicant on 13/04/15.

A technical report has been submitted providing the results of a speed survey. Leckhampton Lane is subject to a 30mph speed limit at the point of the site access. This does, however, change to 50mph at a point 60m to the east of the site access. To ascertain actual speeds along this part of Leckhampton Lane a speed counter was installed at the speed transition point during the period between 08/04/15 and 11/04/15. The results of the survey show typical 85th percentile speeds of 44 mph to the east of the access.

The report indicates that, based on the actual recorded speeds, a visibility splay of 120m looking east will therefore be required. The existing access currently provides visibility of 72m in this direction. The report advises that the enhanced visibility splay can be provided as part of the proposed development by removing/cutting back the existing boundary hedge. Where removed, the hedge will be replanted. The technical report is accompanied by a plan showing the removal/cutting back of a stretch of hedgerow extending to approximately 65m in length.

The speed survey results are noted and, in accordance with the County Highways Authority's Standing Advice, Officers can confirm that an average speed of 40mph

would require visibility splays of 120m. The improved visibility splay that could be provided by the application could therefore increase the safety of the site access and Officers agree that this could potentially weigh in favour of the proposal in the planning balance. However, the weight to be applied to this matter must be considered alongside the fact that providing this increased visibility splay would require the removal of a significant area of the existing established hedgerow. Officers are of the view that this would add to the harm caused by the proposal to the rural landscape of the area and this would negate any benefits that would result from this matter. It is recognised that a replacement hedgerow could be secured, but this would take some time to become established and reach the height and density of the existing hedgerow. During this period the site would be exposed and the harm to the Green Belt and rural landscape caused by the proposed development would be exacerbated. Furthermore, liaison with the County Highways Authority on this matter indicates that there are no recorded traffic incidents in the vicinity of the site access and any benefits associated with the proposed visibility improvements would not be substantial. Overall it is not considered that this matter would individually, or collectively with the other purported benefits, outweigh the identified harm to the Green Belt and the rural landscape. Very special circumstances do not therefore exist and the recommendation to the Committee to refuse planning permission is unchanged.