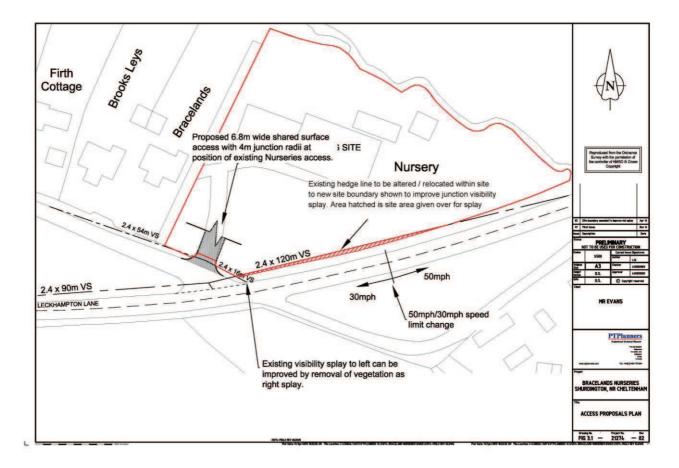

#### 1214 9 **14/01275/OUT**

Braceland Nursery, Leckhampton Lane, Shurdington, Cheltenham, Gloucestershire.

#### **Update**

Additional information received from applicant on 13/04/15.

A technical report has been submitted providing the results of a speed survey. Leckhampton Lane is subject to a 30mph speed limit at the point of the site access. This does, however, change to 50mph at a point 60m to the east of the site access. To ascertain actual speeds along this part of Leckhampton Lane a speed counter was installed at the speed transition point during the period between 08/04/15 and 11/04/15. The results of the survey show typical 85th percentile speeds of 44 mph to the east of the access.

The report indicates that, based on the actual recorded speeds, a visibility splay of 120m looking east will therefore be required. The existing access currently provides visibility of 72m in this direction. The report advises that the enhanced visibility splay can be provided as part of the proposed development by removing/cutting back the existing boundary hedge. Where removed, the hedge will be replanted. The technical report is accompanied by a plan showing the removal/cutting back of a stretch of hedgerow extending to approximately 65m in length.

The technical report has been submitted with a covering letter from the agent making the following points:

- \* The visibility improvement demonstrated in the technical report would result in a significant benefit to local highway safety and as such could be considered as a favourable material consideration in support of the proposal.
- \* Detailed plans to secure this could be provided via a pre-commencement condition. A condition could also be included to ensure that the resulting boundary hedge is maintained in perpetuity so to ensure a robust boundary to the highway with regard to the Green Belt setting.
- \* A suggested condition is put forward to secure the linking of the use of the barn to proposed dwelling Unit 2.
- \* A appeal case is referred to in which the Inspector allowed an appeal against Wycombe District Council's refusal of an application to the redevelopment of a redundant commercial nursery site to provide 1 no. new dwelling.

The technical report, accompanying plan and covering letter are all attached to this document.

In response to the additional information put forward by the applicant, Officers would comment as follows:

The speed survey results are noted and, in accordance with the County Highways Authority's Standing Advice, Officers can confirm that an average speed of 40mph

would require visibility splays of 120m. The improved visibility splay that could be provided by the application could therefore increase the safety of the site access and Officers agree that this could potentially weigh in favour of the proposal in the planning balance. However, the weight to be applied to this matter must be considered alongside the fact that providing this increased visibility splay would require the removal of a significant area of the existing established hedgerow. Officers are of the view that this would add to the harm caused by the proposal to the rural landscape of the area and this would negate any benefits that would result from this matter. It is recognised that a replacement hedgerow could be secured, but this would take some time to become established and reach the height and density of the existing hedgerow. During this period the site would be exposed and the harm to the Green Belt and rural landscape caused by the proposed development would be exacerbated. Furthermore, liaison with the County Highways Authority on this matter indicates that there are no recorded traffic incidents in the vicinity of the site access and any benefits associated with the proposed visibility improvements would not be substantial. Overall it is not considered that this matter would individually, or collectively with the other purported benefits, outweigh the identified harm to the Green Belt and the rural landscape. Very special circumstances do not therefore exist and the recommendation to the Committee to refuse planning permission is unchanged.

With regard to the other points made by the agent, no concerns have been raised by Officers in relation to the proximity of the storage barn to the dwellings, subject to a condition along the lines of that suggested in the letter. This matter is not therefore in dispute. Officers are aware of the appeal case referred to by the agent although this involved an application for a single dwelling on the site of a commercial nursery with a significant retail element. The ridge height of the proposed dwelling would not have exceeded that of the main range of the existing greenhouse buildings on that site and the traffic reductions associated with the proposal would have been significant. The appeal proposal therefore resulted in considerably less harm to the Green Belt that the proposal at Braceland Nursery and clear benefits amounting to very special circumstances were shown to existing. The circumstances of the appeal case are therefore materially different to the proposal before Members.